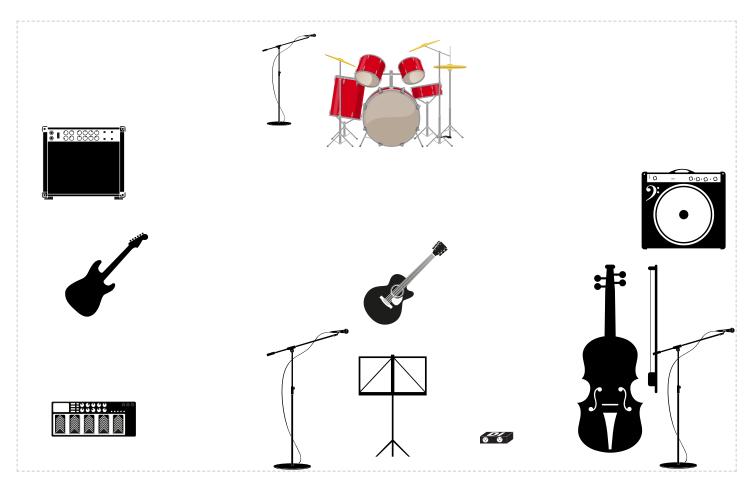

## **Object (Name, Brand)**

- 1. Electric Guitar (Eric Lead Guitar)
- 2. **Guitar Combo** (Eric Lead Guitar, Fender Blues Jr.)
- 3. **Bass Combo** (Jason Upright Bass, GK Legacy)
- 4. Multi Effect Pedal (Eric Lead Guitar)
- 5. **Contrabass** (Jason Upright Bass)
- 6. Drum Set

## Comments

Microphone needed in front of this amp

Amp has DI output on back

Pedal Board needs power up front

https://tecrider.com

- 9. **Steel String Guitar** (Brian Acoustic Guitar)
- 10. **DI Box** (Brian Acoustic Guitar)
- 11. **Microphone Stand** (*Drummer Backing Vocals*)
- 12. **Music Stand** (Brian Lead Vocals)

Preamp / DI needs phantom power

He uses a music stand